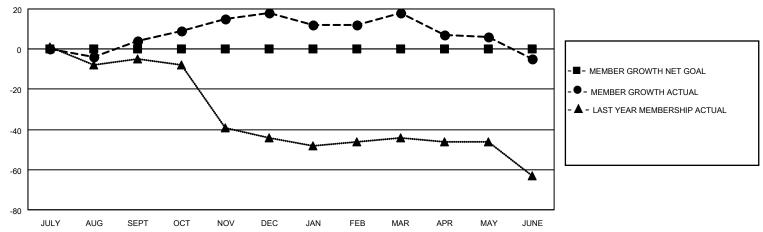

## MONTHLY MEMBERSHIP PROGRESS REPORT

LOCATION ARKANSAS District 7 I Results as of: 6/30/2023

| Clubs                 |               |           |               | Members               |                        |                         |                                                    |
|-----------------------|---------------|-----------|---------------|-----------------------|------------------------|-------------------------|----------------------------------------------------|
| RESULTS FOR 2022-2023 |               |           |               | RESULTS FOR 2022-2023 |                        |                         |                                                    |
| QUARTER               | NEW CLUB GOAL | NEW CLUBS | DROPPED CLUBS | QUARTER MEMI          | BER GROWTH NET<br>GOAL | MEMBER GROWTH<br>ACTUAL | DROPPED<br>MEMBERS ACTUAL<br>(including transfers) |
| JULY/AUG/SEPT         | 0             | 0         | 0             | JULY/AUG/SEPT         | 0                      | 13                      | 9                                                  |
| OCT/NOV/DEC           | 0             | 0         | 0             | OCT/NOV/DEC           | 0                      | 27                      | 12                                                 |
| JAN/FEB/MAR           | 0             | 0         | 0             | JAN/FEB/MAR           | 0                      | 13                      | 12                                                 |
| APR/MAY/JUNE          | 0             | 0         | 0             | APR/MAY/JUNE          | 0                      | 14                      | 36                                                 |

## GOALS AND ACTUAL MEMBERS CUMULATIVE

| DROPPED CLUBS: 0      |    | 22 CLUBS OF 30 ADDED 1 OR<br>MORE NEW MEMBERS | GENDER DISTRIBUTION                |              |  |
|-----------------------|----|-----------------------------------------------|------------------------------------|--------------|--|
|                       |    | WORL NEW WEINDERG                             | MALE                               | 379 (65.23%) |  |
|                       |    |                                               | FEMALE                             | 202 (34.77%) |  |
| DROPPED MEMBERS       |    |                                               | NON BINARY                         | 0 (0.00%)    |  |
| I STRUCT LES MEMBERRO |    |                                               | PREFER NOT TO ANSWER 0 (0.00%)     |              |  |
| DECEASED              | 11 |                                               |                                    | ,            |  |
| CLUB CANCELLED        | 0  | CLICK HERE FOR CUMULATIVE                     | TOTAL FAMILY UNIT MEMBERS          | 61           |  |
| OTHER                 | 58 | MEMBERSHIP DATA                               |                                    |              |  |
| TOTAL                 | 69 |                                               | FAMILY MEMBERS PAYING HALF DUES 31 |              |  |
|                       |    |                                               |                                    |              |  |